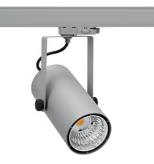

## SPOTLIGHT LIDER B MINI 927 25W 45° GREY | ON/OFF

Article number: N007-K0001-RF927-H5-M45-ZE51\_650-S1-###

| LED                  | COB        | Spotlight                                           |
|----------------------|------------|-----------------------------------------------------|
| Light colour         | 2700 [K]   | Compact<br>installation<br>colour ava<br>60°. Maxin |
| CRI                  | 80         |                                                     |
| Led chip flux        | 2888 [lm]  |                                                     |
| Luminous flux        | 2599 [lm]  |                                                     |
| System power         | 25 [W]     |                                                     |
| Luminaire Efficiency | 104 [lm/W] |                                                     |
| Beam angle           | 45°        |                                                     |
| Controller           | ON/OFF     |                                                     |
| MacAdam              | 3 SDCM     |                                                     |
| LUMINAIRE            |            | _                                                   |
| Weight               | 0,85 [kg]  |                                                     |
|                      |            |                                                     |

## nt LED

track mounted LED spotlight. Aluminium housing. Ceiling base on possible. Available in white, black and grey. Any RAL palette vailable on enquiry. Reflector beams available: 15°, 23°, 38°, 45° and imum power is 27W.