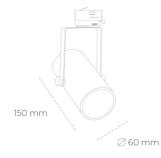

## SPOTLIGHT LIDER B MINI 927 25W 45° GREY | ON/OFF

Article number: N007-K0001-RF927-H5-M45-ZE51\_650-S1-###

| LED                  | COB        | Spotlight                                           |
|----------------------|------------|-----------------------------------------------------|
| Light colour         | 2700 [K]   | Compact<br>installation<br>colour ava<br>60°. Maxin |
| CRI                  | 80         |                                                     |
| Led chip flux        | 2888 [lm]  |                                                     |
| Luminous flux        | 2599 [lm]  |                                                     |
| System power         | 25 [W]     |                                                     |
| Luminaire Efficiency | 104 [lm/W] |                                                     |
| Beam angle           | 45°        |                                                     |
| Controller           | ON/OFF     |                                                     |
| MacAdam              | 3 SDCM     |                                                     |
| LUMINAIRE            |            | _                                                   |
| Weight               | 0,85 [kg]  |                                                     |
|                      |            |                                                     |

## nt LED

track mounted LED spotlight. Aluminium housing. Ceiling base on possible. Available in white, black and grey. Any RAL palette vailable on enquiry. Reflector beams available: 15°, 23°, 38°, 45° and imum power is 27W.