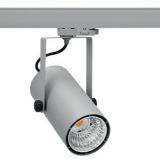

## Spotlight LED

Compact track mounted LED spotlight. Aluminium housing. Ceiling base nstallation possible. Available in white, black and grey. Any RAL palette colour available on enquiry. Reflector beams available: 15°, 23°, 38°, 45° and 60°. Maximum power is 27W.