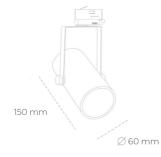

## Spotlight LED

Compact track mounted LED spotlight. Aluminium housing. Ceiling base nstallation possible. Available in white, black and grey. Any RAL palette colour available on enquiry. Reflector beams available: 15°, 23°, 38°, 45° and 60°. Maximum power is 27W.