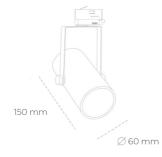

## SPOTLIGHT LIDER B MINI 850 14W 60° GREY | ON/OFF

Article number: N007-K0001-RF850-H5-M60-ZE51\_350-S1-###

| LED                  | COB        | Spotligh                                        |
|----------------------|------------|-------------------------------------------------|
| Light colour         | 5000 [K]   | Compaci<br>installatio<br>colour au<br>60°. Max |
| CRI                  | 80         |                                                 |
| Led chip flux        | 2027 [lm]  |                                                 |
| Luminous flux        | 1824 [lm]  |                                                 |
| System power         | 14 [W]     |                                                 |
| Luminaire Efficiency | 130 [lm/W] |                                                 |
| Beam angle           | 60°        |                                                 |
| Controller           | ON/OFF     |                                                 |
| MacAdam              | 3 SDCM     |                                                 |
| LUMINAIRE            |            | _                                               |
| Weight               | 0,85 [kg]  |                                                 |
|                      |            |                                                 |

## ht LED

ct track mounted LED spotlight. Aluminium housing. Ceiling base tion possible. Available in white, black and grey. Any RAL palette available on enquiry. Reflector beams available: 15°, 23°, 38°, 45° and ximum power is 27W.