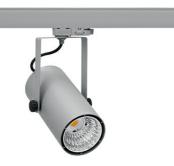

## Spotlight LED

Compact track mounted LED spotlight. Aluminium housing. Ceiling base nstallation possible. Available in white, black and grey. Any RAL palette colour available on enquiry. Reflector beams available: 15°, 23°, 38°, 45° and 60°. Maximum power is 27W.