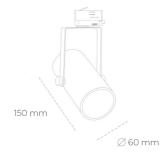

## SPOTLIGHT LIDER B MINI 850 14W 23° GREY | ON/OFF

Article number: N007-K0001-RF850-H5-M23-ZE51\_350-S1-###

|   | LED                  | COB        | Spotlight                                             |
|---|----------------------|------------|-------------------------------------------------------|
|   | Light colour         | 5000 [K]   | Compact t<br>installation<br>colour ava<br>60°. Maxir |
|   | CRI                  | 80         |                                                       |
|   | Led chip flux        | 2027 [lm]  |                                                       |
|   | Luminous flux        | 1824 [lm]  |                                                       |
|   | System power         | 14 [W]     |                                                       |
|   | Luminaire Efficiency | 130 [lm/W] |                                                       |
|   | Beam angle           | 23°        |                                                       |
|   | Controller           | ON/OFF     |                                                       |
|   | MacAdam              | 3 SDCM     |                                                       |
| - | UMINAIRE             |            |                                                       |
|   | Weight               | 0,85 [kg]  |                                                       |

## Spotlight LED

Compact track mounted LED spotlight. Aluminium housing. Ceiling base nstallation possible. Available in white, black and grey. Any RAL palette colour available on enquiry. Reflector beams available: 15°, 23°, 38°, 45° and 60°. Maximum power is 27W.