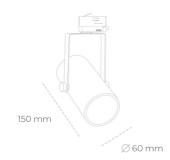

## LUMINAIRE

Weight 0,85 [kg]

Protection rating IP , IK , class IP 20, IK 1,

Luminaire colour GREY

Cover Plastic

Operating voltage 220-240V 50-60Hz

Note: All data are typical values. Tolerance of measurements +/-10% System features may change with product improvements due to technical advances.