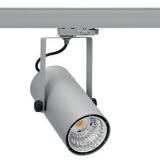

## SPOTLIGHT LIDER B MINI 835 21W 15° GREY | ON/OFF

Article number: N007-K0001-RF835-H5-M15-ZE51\_550-S1-###

| L   | _ED                 | COB        | Spotlight L                    |
|-----|---------------------|------------|--------------------------------|
| L   | light colour        | 3500 [K]   | Compact tr                     |
| (   | CRI                 | 80         | installation p<br>colour avail |
| L   | Led chip flux       | 3061 [lm]  | 60°. Maximu                    |
| L   | Luminous flux       | 2754 [lm]  |                                |
| 5   | System power        | 21 [W]     |                                |
| L   | uminaire Efficiency | 131 [lm/W] |                                |
| E   | Beam angle          | 15°        |                                |
| (   | Controller          | ON/OFF     |                                |
| N   | MacAdam             | 3 SDCM     |                                |
| LUI | MINAIRE             |            |                                |
|     | Neight              | 0,85 [kg]  |                                |
|     | inorgin.            | 0,00 [9]   |                                |

## Spotlight LED

Compact track mounted LED spotlight. Aluminium housing. Ceiling base nstallation possible. Available in white, black and grey. Any RAL palette colour available on enquiry. Reflector beams available: 15°, 23°, 38°, 45° and 50°. Maximum power is 27W.