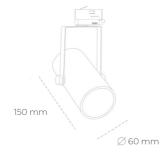

## SPOTLIGHT LIDER B MINI 835 21W 15° GREY | ON/OFF

Article number: N007-K0001-RF835-H5-M15-ZE51\_550-S1-###

| L   | _ED                 | COB        | Spotlight L                    |
|-----|---------------------|------------|--------------------------------|
| L   | light colour        | 3500 [K]   | Compact tr                     |
| (   | CRI                 | 80         | installation p<br>colour avail |
| L   | Led chip flux       | 3061 [lm]  | 60°. Maximu                    |
| L   | Luminous flux       | 2754 [lm]  |                                |
| 5   | System power        | 21 [W]     |                                |
| L   | uminaire Efficiency | 131 [lm/W] |                                |
| E   | Beam angle          | 15°        |                                |
| (   | Controller          | ON/OFF     |                                |
| N   | MacAdam             | 3 SDCM     |                                |
| LUI | MINAIRE             |            |                                |
|     | Neight              | 0,85 [kg]  |                                |
|     | inorgin.            | 0,00 [9]   |                                |

## Spotlight LED

Compact track mounted LED spotlight. Aluminium housing. Ceiling base nstallation possible. Available in white, black and grey. Any RAL palette colour available on enquiry. Reflector beams available: 15°, 23°, 38°, 45° and 50°. Maximum power is 27W.