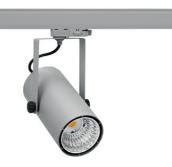

## SPOTLIGHT LIDER B MINI 827 27W 60° GREY | ON/OFF

Article number: N007-K0001-RF827-H5-M60-ZE51\_700-S1-###

| LED                  | COB        | Spotlight                                               |
|----------------------|------------|---------------------------------------------------------|
| Light colour         | 2700 [K]   | Compact tr<br>installation<br>colour avai<br>60°. Maxim |
| CRI                  | 80         |                                                         |
| Led chip flux        | 3772 [lm]  |                                                         |
| Luminous flux        | 3394 [lm]  |                                                         |
| System power         | 27 [W]     |                                                         |
| Luminaire Efficiency | 126 [lm/W] |                                                         |
| Beam angle           | 60°        |                                                         |
| Controller           | ON/OFF     |                                                         |
| MacAdam              | 3 SDCM     |                                                         |
| LUMINAIRE            |            |                                                         |
| Weight               | 0,85 [kg]  |                                                         |
|                      |            |                                                         |

## LED

track mounted LED spotlight. Aluminium housing. Ceiling base n possible. Available in white, black and grey. Any RAL palette ailable on enquiry. Reflector beams available: 15°, 23°, 38°, 45° and mum power is 27W.