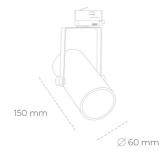

## SPOTLIGHT LIDER B MINI 827 27W 60° GREY | ON/OFF

Article number: N007-K0001-RF827-H5-M60-ZE51\_700-S1-###

| LED                  | COB        | Spotlight                                               |
|----------------------|------------|---------------------------------------------------------|
| Light colour         | 2700 [K]   | Compact tr<br>installation<br>colour avai<br>60°. Maxim |
| CRI                  | 80         |                                                         |
| Led chip flux        | 3772 [lm]  |                                                         |
| Luminous flux        | 3394 [lm]  |                                                         |
| System power         | 27 [W]     |                                                         |
| Luminaire Efficiency | 126 [lm/W] |                                                         |
| Beam angle           | 60°        |                                                         |
| Controller           | ON/OFF     |                                                         |
| MacAdam              | 3 SDCM     |                                                         |
| LUMINAIRE            |            |                                                         |
| Weight               | 0,85 [kg]  |                                                         |
|                      |            |                                                         |

## LED

track mounted LED spotlight. Aluminium housing. Ceiling base n possible. Available in white, black and grey. Any RAL palette ailable on enquiry. Reflector beams available: 15°, 23°, 38°, 45° and mum power is 27W.