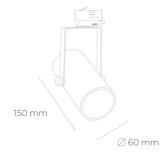

## SPOTLIGHT LIDER B MINI 827 10W 38° GREY | ON/OFF

Article number: N007-K0001-RF827-H5-M38-ZE61\_250-S1-###

| LED                 | )                 | COB        | Spotligh                 |
|---------------------|-------------------|------------|--------------------------|
| Light colour<br>CRI |                   | 2700 [K]   | Compact                  |
|                     |                   | 80         | installatio<br>colour av |
| Led                 | chip flux         | 1347 [lm]  | 60°. Maxi                |
| Lum                 | inous flux        | 1212 [lm]  |                          |
| Syst                | tem power         | 10 [W]     |                          |
| Lum                 | inaire Efficiency | 121 [lm/W] |                          |
| Bea                 | m angle           | 38°        |                          |
| Con                 | troller           | ON/OFF     |                          |
| Mac                 | Adam              | 3 SDCM     |                          |
| LUMIN               | AIRE              |            | -                        |
| Wei                 | ght               | 0,85 [kg]  |                          |