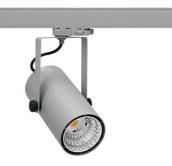

## Spotlight LED

Compact track mounted LED spotlight. Aluminium housing. Ceiling base nstallation possible. Available in white, black and grey. Any RAL palette colour available on enquiry. Reflector beams available: 15°, 23°, 38°, 45° and 50°. Maximum power is 27W.