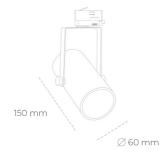

## Spotlight LED

Compact track mounted LED spotlight. Aluminium housing. Ceiling base nstallation possible. Available in white, black and grey. Any RAL palette colour available on enquiry. Reflector beams available: 15°, 23°, 38°, 45° and 50°. Maximum power is 27W.