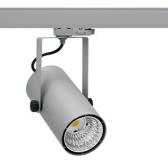

## Spotlight LED

Compact track mounted LED spotlight. Aluminium housing. Ceiling base nstallation possible. Available in white, black and grey. Any RAL palette colour available on enquiry. Reflector beams available: 15°, 23°, 38°, 45° and 50°. Maximum power is 27W.