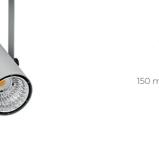

## SPOTLIGHT LIDER B MINI 827 19W 23° GREY | ON/OFF

Article number: N007-K0001-RF827-H5-M23-ZE51\_500-S1-###

IP 20, IK 1,

220-240V 50-60Hz

GREY

Plastic

|   | LED                  | COB        | Spotlig                                      |
|---|----------------------|------------|----------------------------------------------|
|   | Light colour         | 2700 [K]   | Compac<br>installati<br>colour a<br>60°. Max |
|   | CRI                  | 80         |                                              |
|   | Led chip flux        | 2694 [lm]  |                                              |
|   | Luminous flux        | 2424 [lm]  |                                              |
|   | System power         | 19 [W]     |                                              |
|   | Luminaire Efficiency | 128 [lm/W] |                                              |
|   | Beam angle           | 23°        |                                              |
|   | Controller           | ON/OFF     |                                              |
|   | MacAdam              | 3 SDCM     |                                              |
| L | UMINAIRE             |            |                                              |
|   | Weight               | 0,85 [kg]  |                                              |

## Spotlight LED

Compact track mounted LED spotlight. Aluminium housing. Ceiling base nstallation possible. Available in white, black and grey. Any RAL palette colour available on enquiry. Reflector beams available: 15°, 23°, 38°, 45° and 50°. Maximum power is 27W.