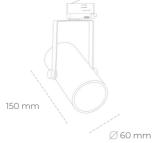

## SPOTLIGHT LIDER B MINI 827 19W 23° GREY | ON/OFF

Article number: N007-K0001-RF827-H5-M23-ZE51\_500-S1-###

IP 20, IK 1,

220-240V 50-60Hz

GREY

Plastic

|   | LED                  | COB        | Spotlig                                      |
|---|----------------------|------------|----------------------------------------------|
|   | Light colour         | 2700 [K]   | Compac<br>installati<br>colour a<br>60°. Max |
|   | CRI                  | 80         |                                              |
|   | Led chip flux        | 2694 [lm]  |                                              |
|   | Luminous flux        | 2424 [lm]  |                                              |
|   | System power         | 19 [W]     |                                              |
|   | Luminaire Efficiency | 128 [lm/W] |                                              |
|   | Beam angle           | 23°        |                                              |
|   | Controller           | ON/OFF     |                                              |
|   | MacAdam              | 3 SDCM     |                                              |
| L | UMINAIRE             |            |                                              |
|   | Weight               | 0,85 [kg]  |                                              |

## Spotlight LED

Compact track mounted LED spotlight. Aluminium housing. Ceiling base nstallation possible. Available in white, black and grey. Any RAL palette colour available on enquiry. Reflector beams available: 15°, 23°, 38°, 45° and 50°. Maximum power is 27W.