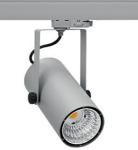

## SPOTLIGHT LIDER B MINI 827 19W 23° GREY | ON/OFF

Article number: N007-K0001-RF827-H5-M23-ZE51\_500-S1-###

IP 20, IK 1,

220-240V 50-60Hz

GREY

Plastic

|   | LED                  | COB        | Spotlig                                      |
|---|----------------------|------------|----------------------------------------------|
|   | Light colour         | 2700 [K]   | Compac<br>installati<br>colour a<br>60°. Max |
|   | CRI                  | 80         |                                              |
|   | Led chip flux        | 2694 [lm]  |                                              |
|   | Luminous flux        | 2424 [lm]  |                                              |
|   | System power         | 19 [W]     |                                              |
|   | Luminaire Efficiency | 128 [lm/W] |                                              |
|   | Beam angle           | 23°        |                                              |
|   | Controller           | ON/OFF     |                                              |
|   | MacAdam              | 3 SDCM     |                                              |
| L | UMINAIRE             |            |                                              |
|   | Weight               | 0,85 [kg]  |                                              |

## Spotlight LED

Compact track mounted LED spotlight. Aluminium housing. Ceiling base nstallation possible. Available in white, black and grey. Any RAL palette colour available on enquiry. Reflector beams available: 15°, 23°, 38°, 45° and 50°. Maximum power is 27W.