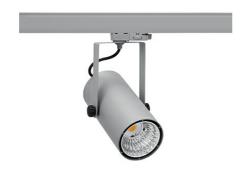

## Spotlight LED

Compact track mounted LED spotlight. Aluminium housing. Ceiling base installation possible. Available in white, black and grey. Any RAL palette colour available on enquiry. Reflector beams available: 15°, 23°, 38°, 45° and 60°. Maximum power is 27W.

## LUMINAIRE

Weight 0,85 [kg]

Protection rating IP , IK , class IP 20, IK 1,

Luminaire colour GREY

Cover Plastic

Operating voltage 220-240V 50-60Hz

Note: All data are typical values. Tolerance of measurements  $\pm -10\%$  System features may change with product improvements due to technical advances.