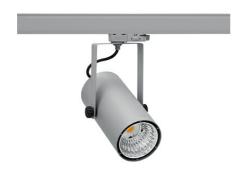

## Spotlight LED

Compact track mounted LED spotlight. Aluminium housing. Ceiling base installation possible. Available in white, black and grey. Any RAL palette colour available on enquiry. Reflector beams available: 15°, 23°, 38°, 45° and 60°. Maximum power is 27W.

## LUMINAIRE

Controller

MacAdam

Weight 0,85 [kg]

Protection rating IP , IK , class IP 20, IK 1,

Luminaire colour GREY

Cover Plastic

Operating voltage 220-240V 50-60Hz