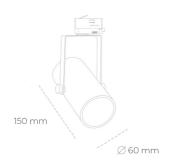

## Spotlight LED

Compact track mounted LED spotlight. Aluminium housing. Ceiling base installation possible. Available in white, black and grey. Any RAL palette colour available on enquiry. Reflector beams available: 15°, 23°, 38°, 45° and 60°. Maximum power is 27W.

## LUMINAIRE

Controller

MacAdam

Weight 0,85 [kg]

Protection rating IP , IK , class IP 20, IK 1,

Luminaire colour GREY

Cover Plastic

Operating voltage 220-240V 50-60Hz