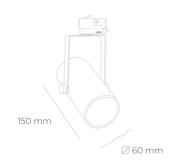

## Spotlight LED

Compact track mounted LED spotlight. Aluminium housing. Ceiling base installation possible. Available in white, black and grey. Any RAL palette colour available on enquiry. Reflector beams available: 15°, 23°, 38°, 45° and 60°. Maximum power is 27W.

## LUMINAIRE

MacAdam

Weight 0,85 [kg]

Protection rating IP , IK , class IP 20, IK 1,

Luminaire colour GREY

Cover Plastic

Operating voltage 220-240V 50-60Hz

Note: All data are typical values. Tolerance of measurements  $\pm -10\%$  System features may change with product improvements due to technical advances.