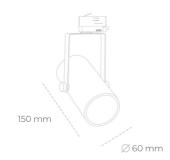

## Spotlight LED

Compact track mounted LED spotlight. Aluminium housing. Ceiling base installation possible. Available in white, black and grey. Any RAL palette colour available on enquiry. Reflector beams available: 15°, 23°, 38°, 45° and 60°. Maximum power is 27W.

## LUMINAIRE

MacAdam

Weight 0,85 [kg]
Protection rating IP , IK , class IP 20, IK 1,
Luminaire colour GREY
Cover Plastic
Operating voltage 220-240V 50-60Hz

Note: All data are typical values. Tolerance of measurements  $\pm -10\%$  System features may change with product improvements due to technical advances.