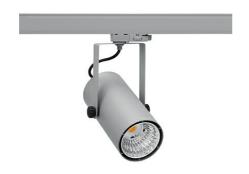

## Spotlight LED

Compact track mounted LED spotlight. Aluminium housing. Ceiling base installation possible. Available in white, black and grey. Any RAL palette colour available on enquiry. Reflector beams available: 15°, 23°, 38°, 45° and 60°. Maximum power is 27W.