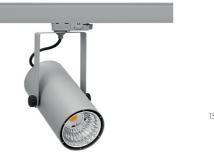

#### Spotlight LED

Compact track mounted LED spotlight. Aluminium housing. Ceiling base installation possible. Available in white, black and grey. Any RAL palette colour available on enquiry. Reflector beams available: 15°, 23°, 38°, 45° and 60°. Maximum power is 27W.