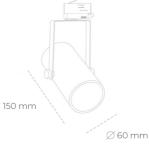

#### Spotlight LED

Compact track mounted LED spotlight. Aluminium housing. Ceiling base installation possible. Available in white, black and grey. Any RAL palette colour available on enquiry. Reflector beams available: 15°, 23°, 38°, 45° and 60°. Maximum power is 27W.

## LUMINAIRE

| Weight                            | 0,85 [kg]        |
|-----------------------------------|------------------|
| Protection rating IP , IK , class | IP 20, IK 1,     |
| Luminaire colour                  | GREY             |
| Cover                             | Plastic          |
| Operating voltage                 | 220-240V 50-60Hz |