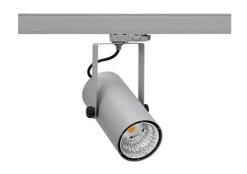

## Spotlight LED

Compact track mounted LED spotlight. Aluminium housing. Ceiling base installation possible. Available in white, black and grey. Any RAL palette colour available on enquiry. Reflector beams available: 15°, 23°, 38°, 45° and 60°. Maximum power is 27W.