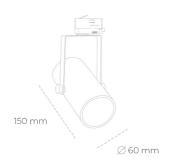

## LUMINAIRE

MacAdam

Weight 0,85 [kg]
Protection rating IP , IK , class IP 20, IK 1,
Luminaire colour GREY
Cover Plastic
Operating voltage 220-240V 50-60Hz

Note: All data are typical values. Tolerance of measurements  $\pm -10\%$  System features may change with product improvements due to technical advances.