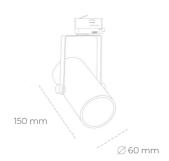

## Spotlight LED

Compact track mounted LED spotlight. Aluminium housing. Ceiling base installation possible. Available in white, black and grey. Any RAL palette colour available on enquiry. Reflector beams available: 15°, 23°, 38°, 45° and 60°. Maximum power is 27W.

## LUMINAIRE

Weight 0,85 [kg]

Protection rating IP , IK , class IP 20, IK 1,

Luminaire colour GREY

Cover Plastic

Operating voltage 220-240V 50-60Hz

Note: All data are typical values. Tolerance of measurements  $\pm -10\%$  System features may change with product improvements due to technical advances.