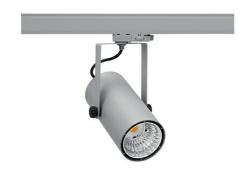

## SPOTLIGHT LIDER B MINI 942 23W 38° GREY MEAT WHITE ON/OFF

Article number: N007-K0001-CC942-H5-M38-ZE51\_600-S1-###

COB 4200 [K] MEAT WHITE Light colour CRI 90 Led chip flux 2340 [lm] Luminous flux 2106 [lm] System power 23 [W] Luminaire Efficiency 92 [lm/W] Beam angle 38° Controller ON/OFF MacAdam 3 SDCM

## Spotlight LED

Compact track mounted LED spotlight. Aluminium housing. Ceiling base installation possible. Available in white, black and grey. Any RAL palette colour available on enquiry. Reflector beams available: 15°, 23°, 38°, 45° and 60°. Maximum power is 27W.

## LUMINAIRE

Weight 0,85 [kg]

Protection rating IP , IK , class IP 20, IK 1,

Luminaire colour GREY

Cover Plastic

Operating voltage 220-240V 50-60Hz

Note: All data are typical values. Tolerance of measurements  $\pm -10\%$  System features may change with product improvements due to technical advances.