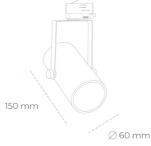

### Spotlight LED

Compact track mounted LED spotlight. Aluminium housing. Ceiling base installation possible. Available in white, black and grey. Any RAL palette colour available on enquiry. Reflector beams available: 15°, 23°, 38°, 45° and 60°. Maximum power is 27W.