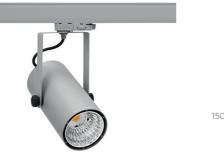

### Spotlight LED

Compact track mounted LED spotlight. Aluminium housing. Ceiling base installation possible. Available in white, black and grey. Any RAL palette colour available on enquiry. Reflector beams available: 15°, 23°, 38°, 45° and 60°. Maximum power is 27W.