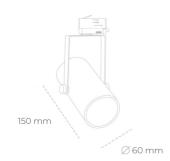

## LUMINAIRE

Weight 0,85 [kg]

Protection rating IP , IK , class IP 20, IK 1,

Luminaire colour GREY

Cover Plastic

Operating voltage 220-240V 50-60Hz

Note: All data are typical values. Tolerance of measurements  $\pm -10\%$  System features may change with product improvements due to technical advances.