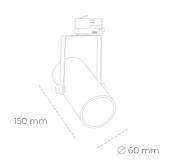

## LUMINAIRE

Weight 0,85 [kg]
Protection rating IP , IK , class IP 20, IK 1,
Luminaire colour GREY
Cover Plastic
Operating voltage 220-240V 50-60Hz

Note: All data are typical values. Tolerance of measurements  $\pm -10\%$  System features may change with product improvements due to technical advances.