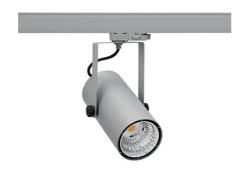

## Spotlight LED

Compact track mounted LED spotlight. Aluminium housing. Ceiling base installation possible. Available in white, black and grey. Any RAL palette colour available on enquiry. Reflector beams available: 15°, 23°, 38°, 45° and 60°. Maximum power is 27W.