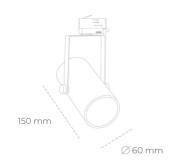

## LUMINAIRE

Weight 0,85 [kg]
Protection rating IP , IK , class IP 20, IK 1,
Luminaire colour GREY
Cover Plastic
Operating voltage 220-240V 50-60Hz

Note: All data are typical values. Tolerance of measurements  $\pm -10\%$  System features may change with product improvements due to technical advances.