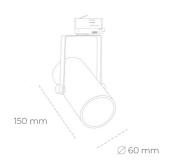

## Spotlight LED

Compact track mounted LED spotlight. Aluminium housing. Ceiling base installation possible. Available in white, black and grey. Any RAL palette colour available on enquiry. Reflector beams available: 15°, 23°, 38°, 45° and 60°. Maximum power is 27W.

## **LUMINAIRE**

MacAdam

Weight 0,85 [kg]

Protection rating IP , IK , class IP 20, IK 1,

Luminaire colour GREY

Cover Plastic

Operating voltage 220-240V 50-60Hz

Note: All data are typical values. Tolerance of measurements  $\pm -10\%$  System features may change with product improvements due to technical advances.