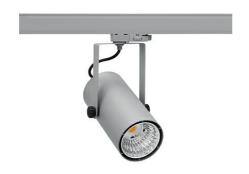

## SPOTLIGHT LIDER B MINI 942 10W 15° GREY MEAT WHITE ON/OFF

Article number: N007-K0001-CC942-H5-M15-ZE61\_250-S1-###

3 SDCM

COB 4200 [K] MEAT WHITE Light colour CRI 90 Led chip flux 1023 [lm] Luminous flux 920 [lm] System power 10 [W] Luminaire Efficiency 92 [Im/W] Beam angle 15° Controller ON/OFF

## Spotlight LED

Compact track mounted LED spotlight. Aluminium housing. Ceiling base installation possible. Available in white, black and grey. Any RAL palette colour available on enquiry. Reflector beams available: 15°, 23°, 38°, 45° and 60°. Maximum power is 27W.