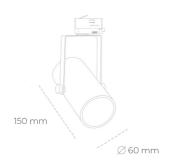

## **LUMINAIRE**

Weight 0,85 [kg]

Protection rating IP , IK , class IP 20, IK 1,

Luminaire colour GREY

Cover Plastic

Operating voltage 220-240V 50-60Hz

Note: All data are typical values. Tolerance of measurements +/-10% System features may change with product improvements due to technical advances.