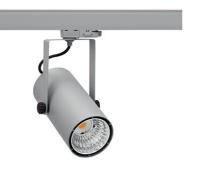

# SPOTLIGHT LIDER B MINI 942 21W 15° GREY MEAT WHITE ON/OFF

Article number: N007-K0001-CC942-H5-M15-ZE51\_550-S1-###

| IMINAIRE             |               |
|----------------------|---------------|
|                      | 3 SDCM        |
| MacAdam              | ON/OFF        |
| Controller           | 15°           |
| Beam angle           |               |
| Luminaire Efficiency | 93 [lm/W]     |
| System power         | 21 [W]        |
|                      | 1943 [lm]     |
| Luminous flux        | 2159 [lm]     |
| Led chip flux        | 90            |
| CRI                  | WHITE         |
| Light colour         | 4200 [K] MEAT |
| LED                  | COB           |

#### Spotlight LED

Compact track mounted LED spotlight. Aluminium housing. Ceiling base installation possible. Available in white, black and grey. Any RAL palette colour available on enquiry. Reflector beams available: 15°, 23°, 38°, 45° and 60°. Maximum power is 27W.