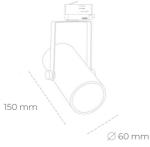

## LUMINAIRE

| Weight                            | 0,85 [kg]        |
|-----------------------------------|------------------|
| Protection rating IP , IK , class | IP 20, IK 1,     |
| Luminaire colour                  | GREY             |
| Cover                             | Plastic          |
| Operating voltage                 | 220-240V 50-60Hz |