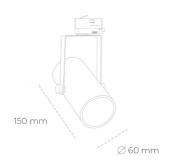

## LUMINAIRE

Weight 0,85 [kg]

Protection rating IP , IK , class IP 20, IK 1,

Luminaire colour GREY

Cover Plastic

Operating voltage 220-240V 50-60Hz

Note: All data are typical values. Tolerance of measurements  $\pm -10\%$  System features may change with product improvements due to technical advances.