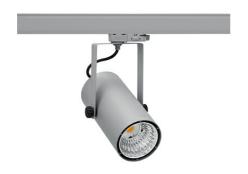

## Spotlight LED

Compact track mounted LED spotlight. Aluminium housing. Ceiling base installation possible. Available in white, black and grey. Any RAL palette colour available on enquiry. Reflector beams available: 15°, 23°, 38°, 45° and 60°. Maximum power is 27W.