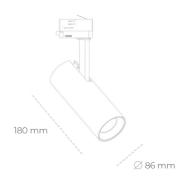

## Spotlight LED

Compact track mounted LED spotlight. Aluminium housing. Ceiling base installation possible. Available in white, black and grey. Any RAL palette colour available on enquiry. Reflector beams available: 15°, 23°, 38°, 45° and 60°. Maximum power is 23W.

## LUMINAIRE

Weight 0,81 [kg]

Protection rating IP , IK , class IP 20, IK 1,

Luminaire colour WHITE

Cover Plastic

Operating voltage 220-240V 50-60Hz

Note: All data are typical values. Tolerance of measurements +/-10% System features may change with product improvements due to technical advances.