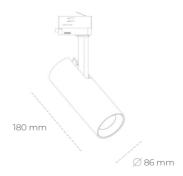

## LUMINAIRE

 Weight
 0,81 [kg]

 Protection rating IP , IK , class
 IP 20, IK 1,

 Luminaire colour
 WHITE

 Cover
 Plastic

 Operating voltage
 220-240V 50-60Hz