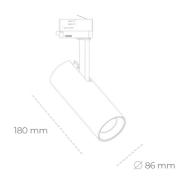

LUMINAIRE

0,81 [kg] Weight Protection rating IP , IK , class IP 20, IK 1, GREY Luminaire colour Cover Plastic Operating voltage 220-240V 50-60Hz

## Spotlight LED

Compact track mounted LED spotlight. Aluminium housing. Ceiling base installation possible. Available in white, black and grey. Any RAL palette colour available on enquiry. Reflector beams available: 15°, 23°, 38°, 45° and 60°. Maximum power is 23W.