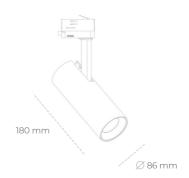

## LUMINAIRE

Weight 0,81 [kg]

Protection rating IP , IK , class IP 20, IK 1,

Luminaire colour GREY

Cover Plastic

Operating voltage 220-240V 50-60Hz

## Spotlight LED

Compact track mounted LED spotlight. Aluminium housing. Ceiling base installation possible. Available in white, black and grey. Any RAL palette colour available on enquiry. Reflector beams available: 15°, 23°, 38°, 45° and 60°. Maximum power is 23W.