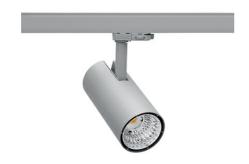

## Spotlight LED

Compact track mounted LED spotlight. Aluminium housing. Ceiling base installation possible. Available in white, black and grey. Any RAL palette colour available on enquiry. Reflector beams available: 15°, 23°, 38°, 45° and 60°. Maximum power is 23W.