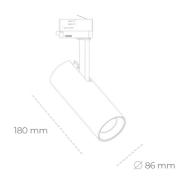

## LUMINAIRE

Weight 0,81 [kg]
Protection rating IP , IK , class IP 20, IK 1,
Luminaire colour GREY
Cover Plastic
Operating voltage 220-240V 50-60Hz

## Spotlight LED

Compact track mounted LED spotlight. Aluminium housing. Ceiling base installation possible. Available in white, black and grey. Any RAL palette colour available on enquiry. Reflector beams available: 15°, 23°, 38°, 45° and 60°. Maximum power is 23W.