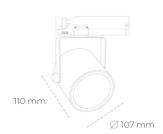

LUMINAIRE

0.8 [kg] Weight Protection rating IP , IK , class IP 20, IK 1, WHITE Luminaire colour Cover Plastic Operating voltage 220-240V 50-60Hz

## Spotlight LED

Track mounted LED spotlight. Aluminium housing. Ceiling base installation possible. Available in white, black and grey. Any RAL palette colour available on enquiry. Reflector beams available: 15°, 23°, 38°, 45° and 60°. Maximum