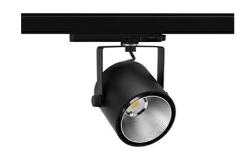

## Spotlight LED

Track mounted LED spotlight. Aluminium housing. Ceiling base installation possible. Available in white, black and grey. Any RAL palette colour available on enquiry. Reflector beams available: 15°, 23°, 38°, 45° and 60°. Maximum