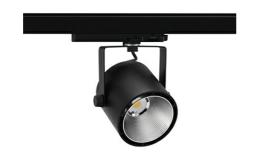

## Spotlight LED

Track mounted LED spotlight. Aluminium housing. Ceiling base installation possible. Available in white, black and grey. Any RAL palette colour available on enquiry. Reflector beams available: 15°, 23°, 38°, 45° and 60°. Maximum power is 31W.