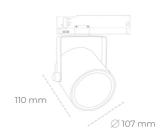

## LUMINAIRE

Weight 0.8 [kg]

Protection rating IP , IK , class IP 20, IK 1,

Luminaire colour WHITE

Cover Plastic

Operating voltage 220-240V 50-60Hz

Note: All data are typical values. Tolerance of measurements +/-10% System features may change with product improvements due to technical advances.