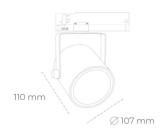

## LUMINAIRE

Weight 0,8 [kg]

Protection rating IP , IK , class IP 20, IK 1,

Luminaire colour Plastic

Cover 220-240V 50-60Hz

Operating voltage

Note: All data are typical values. Tolerance of measurements +/-10% System features may change with product improvements due to technical advances.