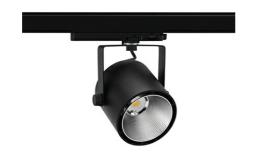

## Spotlight LED

Track mounted LED spotlight. Aluminium housing. Ceiling base installation possible. Available in white, black and grey. Any RAL palette colour available on enquiry. Reflector beams available: 15°, 23°, 38°, 45° and 60°. Maximum power is 31W.