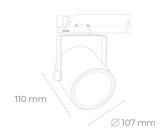

## LUMINAIRE

Weight 0,8 [kg]

Protection rating IP , IK , class IP 20, IK 1,

Luminaire colour WHITE

Cover Plastic

Operating voltage 220-240V 50-60Hz

Note: All data are typical values. Tolerance of measurements +/-10% System features may change with product improvements due to technical advances.