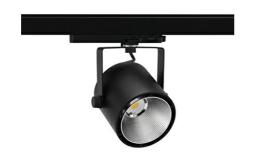

## Spotlight LED

Track mounted LED spotlight. Aluminium housing. Ceiling base installation possible. Available in white, black and grey. Any RAL palette colour available on enquiry. Reflector beams available: 15°, 23°, 38°, 45° and 60°. Maximum power is 31W.