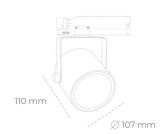

Weight 0.8 [kg]

Protection rating IP , IK , class IP 20, IK 1,

Luminaire colour WHITE

Cover Plastic

Operating voltage 220-240V 50-60Hz

## Spotlight LED

Track mounted LED spotlight. Aluminium housing. Ceiling base installation possible. Available in white, black and grey. Any RAL palette colour available on enquiry. Reflector beams available: 15°, 23°, 38°, 45° and 60°. Maximum power is 31W