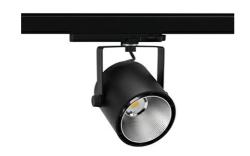

## Spotlight LED

Track mounted LED spotlight. Aluminium housing. Ceiling base installation possible. Available in white, black and grey. Any RAL palette colour available on enquiry. Reflector beams available: 15°, 23°, 38°, 45° and 60°. Maximum power is 31W