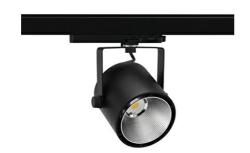

## Spotlight LED

Track mounted LED spotlight. Aluminium housing. Ceiling base installation possible. Available in white, black and grey. Any RAL palette colour available on enquiry. Reflector beams available: 15°, 23°, 38°, 45° and 60°. Maximum power is 31W