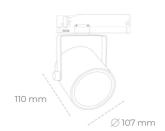

## LUMINAIRE

Weight 0,8 [kg]

Protection rating IP , IK , class IP 20, IK 1,

Luminaire colour WHITE

Cover Plastic

Operating voltage 220-240V 50-60Hz