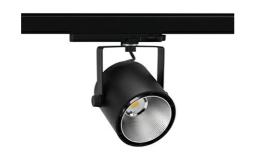

## Spotlight LED

Track mounted LED spotlight. Aluminium housing. Ceiling base installation possible. Available in white, black and grey. Any RAL palette colour available on enquiry. Reflector beams available: 15°, 23°, 38°, 45° and 60°. Maximum power is 31W.