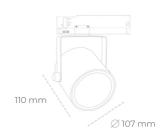

## Spotlight LED

Track mounted LED spotlight. Aluminium housing. Ceiling base installation possible. Available in white, black and grey. Any RAL palette colour available on enquiry. Reflector beams available: 15°, 23°, 38°, 45° and 60°. Maximum power is 31W.

## LUMINAIRE

MacAdam

Weight 0,8 [kg]

Protection rating IP , IK , class IP 20, IK 1,

Luminaire colour WHITE

Cover Plastic

Operating voltage 220-240V 50-60Hz

Note: All data are typical values. Tolerance of measurements +/-10% System features may change with product improvements due to technical advances.