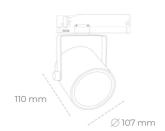

LUMINAIRE

0,8 [kg] Weight Protection rating IP , IK , class IP 20, IK 1, BLACK Luminaire colour Cover Plastic Operating voltage 220-240V 50-60Hz