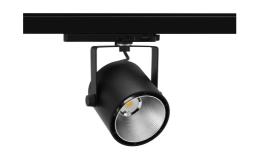

## Spotlight LED

Track mounted LED spotlight. Aluminium housing. Ceiling base installation possible. Available in white, black and grey. Any RAL palette colour available on enquiry. Reflector beams available: 15°, 23°, 38°, 45° and 60°. Maximum power is 31W.

## LUMINAIRE

Controller

MacAdam

Weight 0,8 [kg]

Protection rating IP , IK , class IP 20, IK 1,

Luminaire colour BLACK

Cover Plastic

Operating voltage 220-240V 50-60Hz