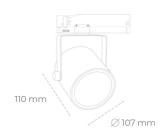

## Spotlight LED

Track mounted LED spotlight. Aluminium housing. Ceiling base installation possible. Available in white, black and grey. Any RAL palette colour available on enquiry. Reflector beams available: 15°, 23°, 38°, 45° and 60°. Maximum power is 31W.

## LUMINAIRE

Controller

MacAdam

Weight 0,8 [kg]

Protection rating IP , IK , class IP 20, IK 1,

Luminaire colour BLACK

Cover Plastic

Operating voltage 220-240V 50-60Hz