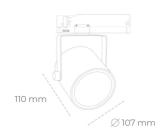

## LUMINAIRE

Weight 0,8 [kg]

Protection rating IP , IK , class IP 20, IK 1,

Luminaire colour BLACK

Cover Plastic

Operating voltage 220-240V 50-60Hz

Note: All data are typical values. Tolerance of measurements +/-10% System features may change with product improvements due to technical advances.