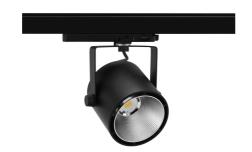

## SPOTLIGHT LIDER B 940 27W 45° BLACK | ON/OFF

Article number: N005-K0002-RF940-H5-G45-ZA02\_700-S1-AA2

| LED                  | COB        |
|----------------------|------------|
| Light colour         | 4000 [K]   |
| CRI                  | 90         |
| Led chip flux        | 3383 [lm]  |
| Luminous flux        | 3044 [lm]  |
| System power         | 27 [W]     |
| Luminaire Efficiency | 113 [lm/W] |
| Beam angle           | 45°        |
| Controller           | ON/OFF     |
| MacAdam              | 3 SDCM     |

## Spotlight LED

Track mounted LED spotlight. Aluminium housing. Ceiling base installation possible. Available in white, black and grey. Any RAL palette colour available on enquiry. Reflector beams available: 15°, 23°, 38°, 45° and 60°. Maximum power is 31W.