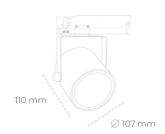

## LUMINAIRE

 Weight
 0,8 [kg]

 Protection rating IP , IK , class
 IP 20, IK 1,

 Luminaire colour
 BLACK

 Cover
 Plastic

 Operating voltage
 220-240V 50-60Hz

Note: All data are typical values. Tolerance of measurements +/-10% System features may change with product improvements due to technical advances.