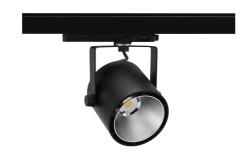

## SPOTLIGHT LIDER B 927 21W 15° BLACK | ON/OFF

Article number: N005-K0002-RF927-H5-G15-ZA02\_550-S1-AA2

COB Light colour 2700 [K] | CRI 2444 [lm] Led chip flux Luminous flux 2199 [lm] System power 21 [W] Luminaire Efficiency 105 [lm/W] Beam angle 15° Controller ON/OFF MacAdam 3 SDCM

## Spotlight LED

Track mounted LED spotlight. Aluminium housing. Ceiling base installation possible. Available in white, black and grey. Any RAL palette colour available on enquiry. Reflector beams available: 15°, 23°, 38°, 45° and 60°. Maximum power is 31W