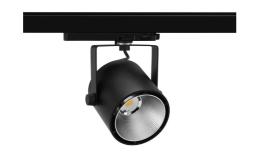

## Spotlight LED

Track mounted LED spotlight. Aluminium housing. Ceiling base installation possible. Available in white, black and grey. Any RAL palette colour available on enquiry. Reflector beams available: 15°, 23°, 38°, 45° and 60°. Maximum power is 31W.