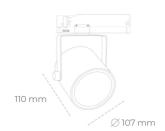

Weight 0,8 [kg]
Protection rating IP , IK , class IP 20, IK 1,
Luminaire colour BLACK
Cover Plastic
Operating voltage 220-240V 50-60Hz