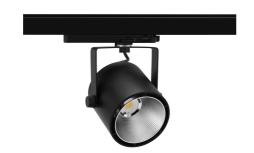

## SPOTLIGHT LIDER B 940 27W 23° BLACK PREMIUM WHITE ON/OFF

Article number: N005-K0002-PW940-HA-G23-ZA02\_700-S1-AA2

LED COB

Light colour 4000 [K] PREMIUM WHITE

CRI

90

 Led chip flux
 3634 [lm]

 Luminous flux
 3270 [lm]

## **LUMINAIRE**

 Weight
 0,8 [kg]

 Protection rating IP , IK , class
 IP 20, IK 1,

 Luminaire colour
 BLACK

 Cover
 Plastic

 Operating voltage
 220-240V 50-60Hz

## Spotlight LED

Track mounted LED spotlight. Aluminium housing. Ceiling base installation possible. Available in white, black and grey. Any RAL palette colour available on enquiry. Reflector beams available: 15°, 23°, 38°, 45° and 60°. Maximum power is 31W.