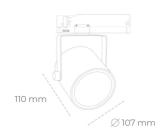

## **LUMINAIRE**

 Weight
 0,8 [kg]

 Protection rating IP , IK , class
 IP 20, IK 1,

 Luminaire colour
 BLACK

 Cover
 Plastic

 Operating voltage
 220-240V 50-60Hz

## Spotlight LED

Track mounted LED spotlight. Aluminium housing. Ceiling base installation possible. Available in white, black and grey. Any RAL palette colour available on enquiry. Reflector beams available: 15°, 23°, 38°, 45° and 60°. Maximum power is 31W.