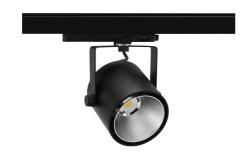

## SPOTLIGHT LIDER B 930 21W 23° BLACK PREMIUM COLOR ON/OFF

Article number: N005-K0002-PC930-HA-G23-ZA02\_550-S1-AA2

LED COB

Light colour 3000 [K] PREMIUM COLOR

CRI

90

 Led chip flux
 2396 [lm]

 Luminous flux
 2156 [lm]

## LUMINAIRE

Weight 0,8 [kg]
Protection rating IP , IK , class IP 20, IK 1,
Luminaire colour BLACK
Cover Plastic
Operating voltage 220-240V 50-60Hz

## Spotlight LED

Track mounted LED spotlight. Aluminium housing. Ceiling base installation possible. Available in white, black and grey. Any RAL palette colour available on enquiry. Reflector beams available: 15°, 23°, 38°, 45° and 60°. Maximum power is 31W