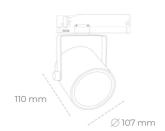

## LUMINAIRE

Weight 0,8 [kg]
Protection rating IP , IK , class IP 20, IK 1,
Luminaire colour BLACK
Cover Plastic
Operating voltage 220-240V 50-60Hz

## Spotlight LED

Track mounted LED spotlight. Aluminium housing. Ceiling base installation possible. Available in white, black and grey. Any RAL palette colour available on enquiry. Reflector beams available: 15°, 23°, 38°, 45° and 60°. Maximum power is 31W