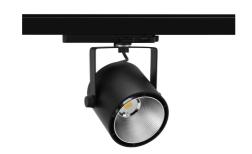

## SPOTLIGHT LIDER B 942 23W 60° BLACK MEAT WHITE ON/OFF

Article number: N005-K0002-CC942-H5-G60-ZA02\_600-S1-AA2

COB 4200 [K] MEAT WHITE Light colour

CRI

90 Led chip flux 2340 [lm] Luminous flux 2106 [lm] System power 23 [W] Luminaire Efficiency 92 [lm/W] Beam angle 60° Controller

## Spotlight LED

Track mounted LED spotlight. Aluminium housing. Ceiling base installation possible. Available in white, black and grey. Any RAL palette colour available on enquiry. Reflector beams available: 15°, 23°, 38°, 45° and 60°. Maximum