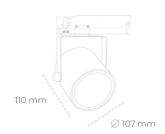

## **LUMINAIRE**

Weight 0,8 [kg] Protection rating IP, IK, class IP 20, IK 1, BLACK Luminaire colour Cover Plastic Operating voltage 220-240V 50-60Hz

## Spotlight LED

Track mounted LED spotlight. Aluminium housing. Ceiling base installation possible. Available in white, black and grey. Any RAL palette colour available on enquiry. Reflector beams available: 15°, 23°, 38°, 45° and 60°. Maximum