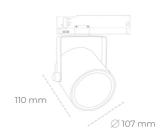

## **LUMINAIRE**

Weight 0,8 [kg]
Protection rating IP , IK , class IP 20, IK 1,
Luminaire colour BLACK
Cover Plastic
Operating voltage 220-240V 50-60Hz

Note: All data are typical values. Tolerance of measurements +/-10% System features may change with product improvements due to technical advances.