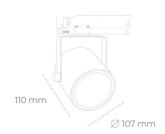

## **LUMINAIRE**

 Weight
 0,8 [kg]

 Protection rating IP , IK , class
 IP 20, IK 1,

 Luminaire colour
 BLACK

 Cover
 Plastic

 Operating voltage
 220-240V 50-60Hz

## Spotlight LED

Track mounted LED spotlight. Aluminium housing. Ceiling base installation possible. Available in white, black and grey. Any RAL palette colour available on enquiry. Reflector beams available: 15°, 23°, 38°, 45° and 60°. Maximum power is 31 W.