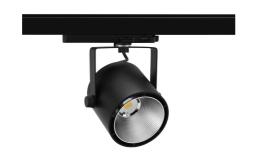

## Spotlight LED

Track mounted LED spotlight. Aluminium housing. Ceiling base installation possible. Available in white, black and grey. Any RAL palette colour available on enquiry. Reflector beams available: 15°, 23°, 38°, 45° and 60°. Maximum power is 31 W.