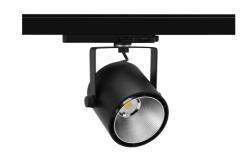

## SPOTLIGHT LIDER B 942 25W 23° BLACK MEAT WHITE ON/OFF

Article number: N005-K0002-CC942-H5-G23-ZA02\_650-S1-AA2

COB

4200 [K] MEAT WHITE Light colour

CRI

90 Led chip flux 2519 [lm] Luminous flux 2267 [lm] System power 25 [W] Luminaire Efficiency 91 [lm/W] Beam angle

## **LUMINAIRE**

Weight 0,8 [kg] Protection rating IP, IK, class IP 20, IK 1, BLACK Luminaire colour Cover Plastic Operating voltage 220-240V 50-60Hz

## Spotlight LED

Track mounted LED spotlight. Aluminium housing. Ceiling base installation possible. Available in white, black and grey. Any RAL palette colour available on enquiry. Reflector beams available: 15°, 23°, 38°, 45° and 60°. Maximum