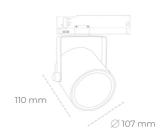

## SPOTLIGHT LIDER B 942 25W 23° BLACK MEAT WHITE ON/OFF

Article number: N005-K0002-CC942-H5-G23-ZA02\_650-S1-AA2

COB

4200 [K] MEAT WHITE Light colour

CRI

90 Led chip flux 2519 [lm] Luminous flux 2267 [lm] System power 25 [W] Luminaire Efficiency 91 [lm/W] Beam angle

## **LUMINAIRE**

Weight 0,8 [kg] Protection rating IP, IK, class IP 20, IK 1, BLACK Luminaire colour Cover Plastic Operating voltage 220-240V 50-60Hz

## Spotlight LED

Track mounted LED spotlight. Aluminium housing. Ceiling base installation possible. Available in white, black and grey. Any RAL palette colour available on enquiry. Reflector beams available: 15°, 23°, 38°, 45° and 60°. Maximum