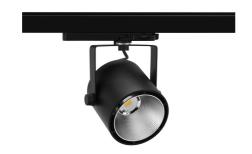

## Spotlight LED

Track mounted LED spotlight. Aluminium housing. Ceiling base installation possible. Available in white, black and grey. Any RAL palette colour available on enquiry. Reflector beams available: 15°, 23°, 38°, 45° and 60°. Maximum power is 31W.