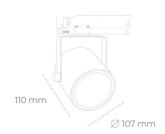

## LUMINAIRE

Weight 0,8 [kg]
Protection rating IP , IK , class IP 20, IK 1,
Luminaire colour BLACK
Cover Plastic
Operating voltage 220-240V 50-60Hz

Note: All data are typical values. Tolerance of measurements +/-10% System features may change with product improvements due to technical advances.