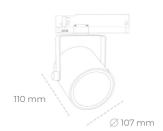

## LUMINAIRE

Weight 0,8 [kg]

Protection rating IP , IK , class IP 20, IK 1,

Luminaire colour GREY

Cover Plastic

Operating voltage 220-240V 50-60Hz

## Spotlight LED

Track mounted LED spotlight. Aluminium housing. Ceiling base installation possible. Available in white, black and grey. Any RAL palette colour available on enquiry. Reflector beams available: 15°, 23°, 38°, 45° and 60°. Maximum power is 31W.