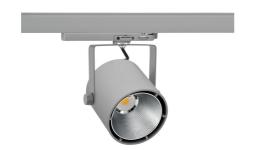

## Spotlight LED

Track mounted LED spotlight. Aluminium housing. Ceiling base installation possible. Available in white, black and grey. Any RAL palette colour available on enquiry. Reflector beams available: 15°, 23°, 38°, 45° and 60°. Maximum power is 31W.